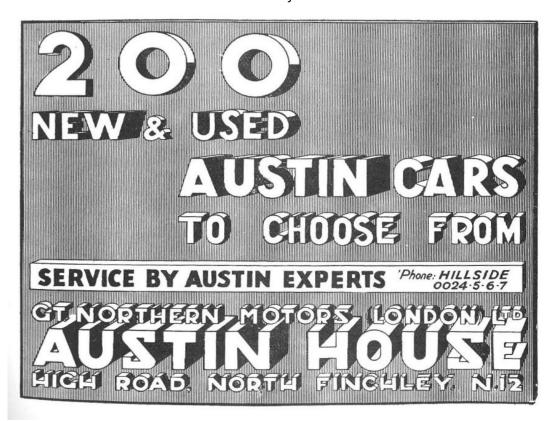

#### **GREAT NORTHERN MOTORS, 836-842 & 870-874 HIGH ROAD, N12**

Great Northern Motors (London) Ltd appeared in the High Road in 1934 next to Ravensdale Avenue on the site later to be occupied by H A Saunders Ltd. It had a repair depot at 1097 & 1103 High Road, Whetstone & in Totteridge Lane.

Advertisement from 1935