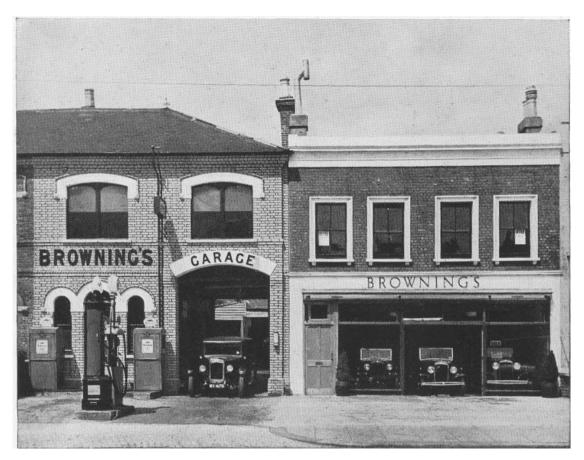

Brownings, 279 Ballards Lane was on the site in 1935

Photographed in 1981

Perry's in 1981, next to the Moss Hall Tavern, now The Greyhound pub

Perry's of Finchley is now Waitrose