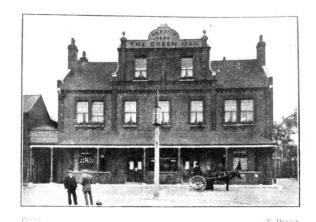

#### **GREEN MAN TYRE, 1308 HIGH ROAD, N20**

A pub – The Lion - was built on the site around 1485. It became The Green Man in 1732. It was rebuilt in 1890 and a garage was opened in 1914. In 1937 it was bought by Councillor W P 'Bill' Render.

#### LUNCH or TEA

at the

Sign of "The GREEN MAN"

HIGH STREET (Close to the old What Stone).

Proprietor - - J. T. AYRES.

PLEASURE GARDENS ADJOIN.

All the attractions of an old Wayside Inn.

An advertisement from the time it was a pub