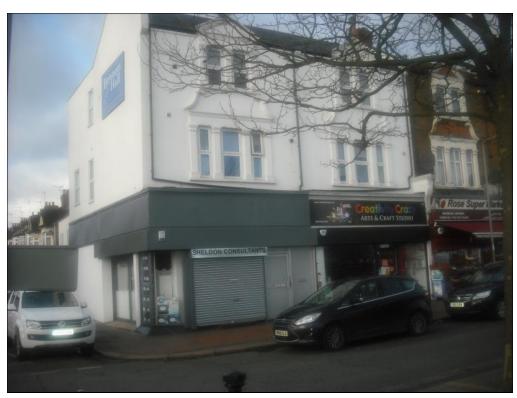

#### LAMB'S 421-423 & 1197-1207 HIGH ROAD, N12

The building is still there at 421 High Road, N12. It was a second-hand dealer in the 1950s, but it later became Ballards of Finchley, a Saab dealer, who had moved from Ballards Lane where Majestic Wine now stands.

The former Lamb's site at 421 High Road