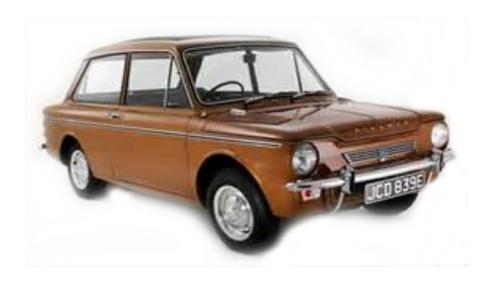

ation during the War. In 1952 the merger of Austin Motor Company and Morris Motors took place, to form the **British Motor Corporation (BMC).** 

Austin, MG, Morris, Morris Commercial, Riley, Wolseley, Vanden Plas

#### **Austin**



Austin A40 Devon 1947



Austin A55 1958



Austin Allegro 1973-1982



Austin Montego 1984-1988

#### **Austin Healey**



Austin Healey Sprite 1958-1961



MG TD 1949-1955



MGA 1955-1962

## <u>Morris</u>



Morris 8 1957



Morris Minor 1949

## <u>Riley</u>



Riley RM 1945-1954

## **Wolseley**



Wolseley 6/80 1948-1954



Wolseley 1660



Wolseley Hornet 1967

#### **ROOTES GROUP**

Rootes Motors was formed in 1949 and was based in Coventry. It was taken over by Chrysler in 1967 and by Peugeot in 1978. Production ceased in 2006.

#### <u>Hillman</u>



Hillman Imp 1963-1976



Hillman Minx

## <u>Humber</u>



Humber Vogue II



Humber Super Snipe

#### <u>Singer</u>



Singer Ten



Singer II



Singer Gazelle

#### <u>Sunbeam</u>



Sunbeam Mark III 1955



Sunbeam Alpine



Sunbeam Rapier Mark IIIa 1963-1975

#### **FORD MOTOR COMPANY**



Ford Anglia 100E 1956



Ford Anglia 1962



Ford Cortina



Ford Consul 1950-1956



Ford Zodiac

#### **JOWETT**

The company was founded in 1901 as a cycle maker. In 1919 they started making light cars form a plant in Bradford. The company went into liquidation in 1955.



Jowett Javelin 1947-1953



Jowett Jupiter 1950-1954

#### **ROVER**

The company started by making bicycles in 1883 and then switched to cars in 1901. The company was most successful in the 1950s and 1960s, particularly afte