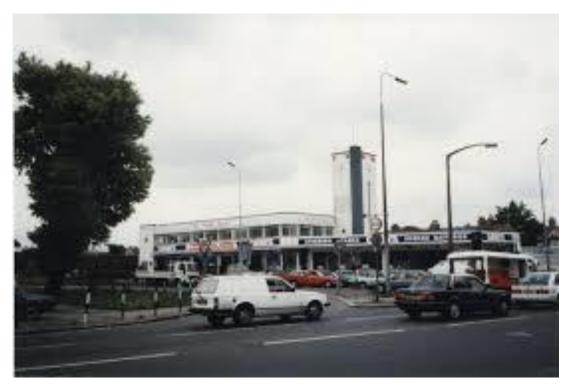

#### **GLANFIED LAWRENCE, 407 HIGH ROAD, N12**

This dealership was a very imposing 1920s Art Deco style building with a clocktower on the north western corner of the High Road Finchley and the North Circular Road. They also supplied most makes of car, along with Austin and Morris and the rest of the BMC range. They also sold motorcycles. There were repair and service workshops. The building was demolished, and a block of flats was built in its place.

The original building

The site of the former Glandfield Lawrence today

Consult