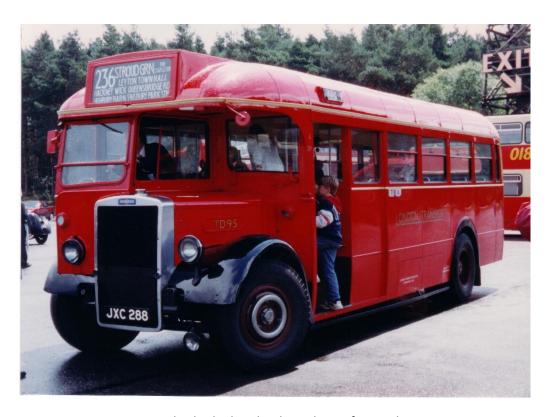

Mann Egerton at 834-852 High Road, N12

Whetstone Audi 1085-1101 High Road, N20 occupies the site in 2000

Advertisement from 1984

Mann Egerton also bodied Leyland PD1 buses for London Transport In the 1950s at their factory in Norwich. This is TD 95