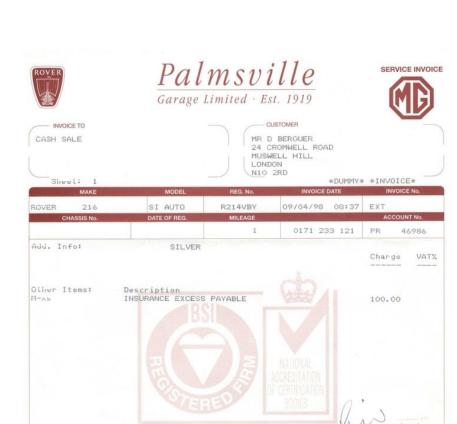

# PALMSVILLE GARAGE LTD.

CENTRAL HEATED LOCK-UP GARAGES FROM 6/6 PER WEEK

REPAIRS OF ALL DESCRIPTIONS CARRIED OUT BY FULLY QUALIFIED MECHANICS AT MODERATE CHARGES

202/4 COLNEY HATCH LANE

Invoice from 1998

traduct due to sentential societation due to sentential societatio

Jub No: 6018541 Dale:09/04/98 Certificate No. FS 3202391

OTHER ITEMS

INVOICE TOTAL

100.00