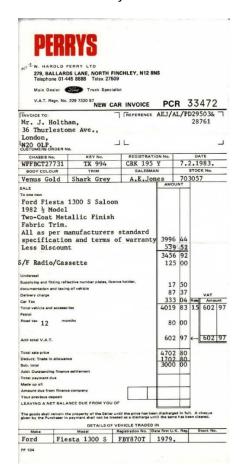

#### PERRY'S OF FINCHLEY, 279 BALLARDS LANE, N12

Perry's was founded in 1908 by W Harold Perry, became a Ford dealer in 1915 and came to Finchley in 1919 and became a limited company in 1926. In 1928 it took over the Ford Main Dealerships at Southend-on-Sea in 1928, in Harrow in 1939 and in Edgware in 1958.

Brownings, 279 Ballards Lane was on the site in 1935

Photographed in 1981

Perry's in 1981, next to the Moss Hall Tavern, now The Greyhound pub

Perry's of Finchley is now Waitrose