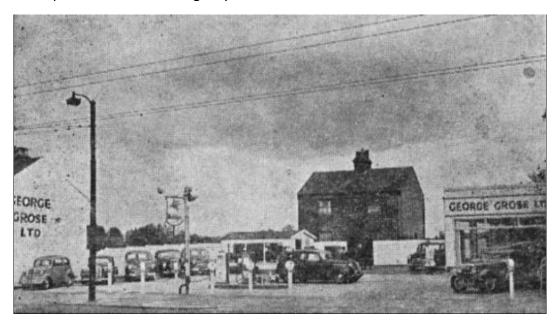

#### GEORGE GROSE, 1051-1055 HIGH ROAD, N20

George Grose had a motorcycle business squeezed in between HA Saunders and what is now a building society on the right as you face (C & G now TSB I think). It was therefore a narrow shop but went back a long way.

George Grose in 1955

Advertisement from 1954