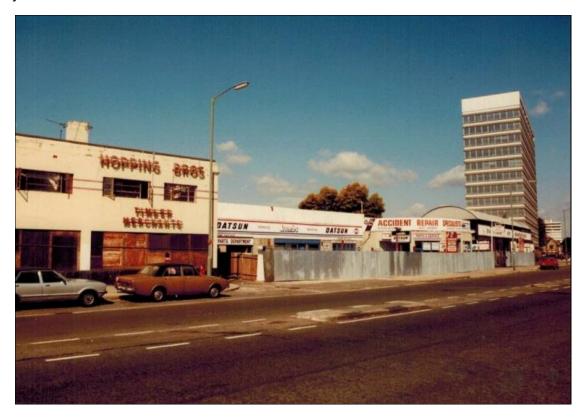

#### LAMB'S 421-423 & 1197-1207 HIGH ROAD, N12

The building is still there at 421 High Road, N12. It was a second-hand dealer in the 1950s, but it later became Ballards of Finchley, a Saab dealer, who had moved from Ballards Lane where Majestic Wine now stands.

Lambs Repairs and Parts Depot at 1197-1207 High Road

Advertisement from 1953

Established in the year 1997

OF FINCHLEY

# YOUR DATSUN

DEMONSTRATION CARS—SALES AND SERVICE

- PERSONALLY SELECTED USED CARS -

SERVICE AND SPARES

1197-1207 HIGH ROAD, WHETSTONE, N.20 Tel.: 01-446 4123

SHOWROOM

421-423 HIGH ROAD, FINCHLEY, N.12 Tel.: 01-346 6222

The former Lamb's site at 421 High Road