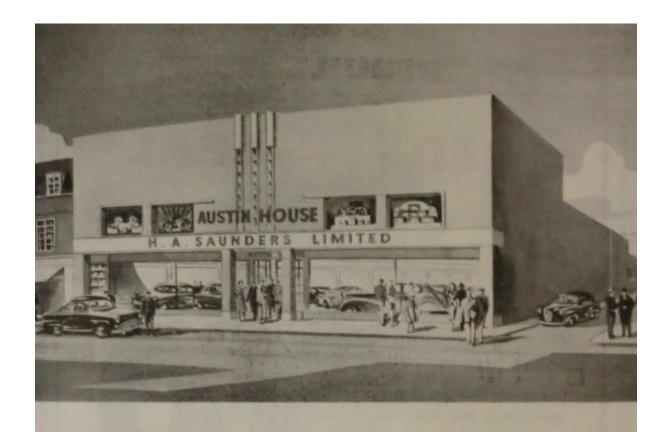

#### H A SAUNDERS, 836-842 HIGH ROAD, N12 & 1097-1103 HIGH ROAD, N20

Saunders set up a business in the former Puget chapel in Totteridge Lane in 1919, selling reconditioned army lorries. He and his family lived in the old manse. He was very successful and became the largest Austin dealer in London by 1936. In the 1950s H A Saunders was the main dealer for Austin cars. It had a smart showroom at number 836-842 High Road (the current site of the Sainsbury's store) with parquet flooring with turntables on which the latest A40s would rotate. There were a number of potted plants on the showroom floor display and near the front window were displayed small Remploy Austin Devon pedal cars on sale in 1952 for £20. This dealer later became Mann Egerton which continued the sale of Austin-Rover cars until it closed and was replaced by the current Sainsbury's store.