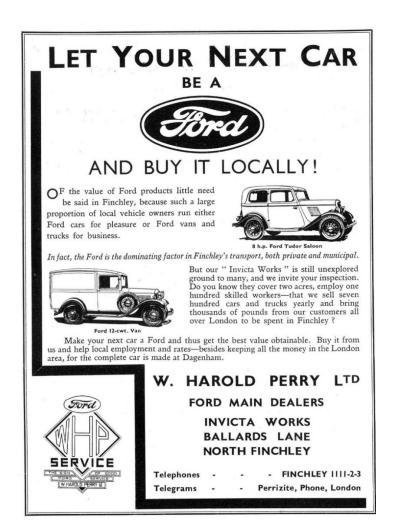

#### PERRY'S OF FINCHLEY, 279 BALLARDS LANE, N12

Perry's was founded in 1908 by W Harold Perry, became a Ford dealer in 1915 and came to Finchley in 1919 and became a limited company in 1926. In 1928 it took over the Ford Main Dealerships at Southend-on-Sea in 1928, in Harrow in 1939 and in Edgware in 1958.

W Harold Perry was active in trade politics and became Metropolitan Chairman of the Motor Agents Association, Founder President of the Institute of the Motor Trade, Council Member of the Society of Motor Manufacturers and Traders.

In the early days Ford chassis were imported from America for sale in the UK. Ford became suppliers and bodybuilders of commercial vehicles to the railways, haulage contractors, building contractors and Government departments and the Post Office.

During the War, in addition to having the whole of its Southend premises requisitioned by the Military and a large part of its Finchley showrooms taken over as a Meat Distribution depot and the service station at Finchley did valuable work in reconditioning army units which were dispatched from the various war fronts for repair.