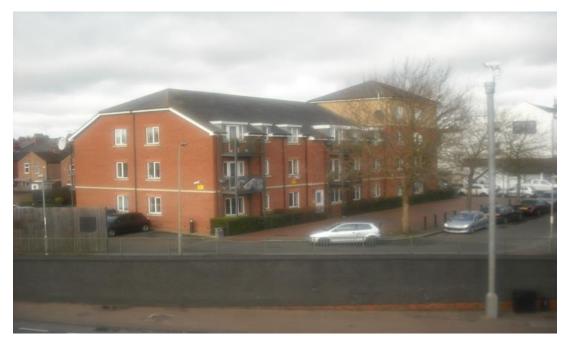

#### **GLANFIED LAWRENCE, 407 HIGH ROAD, N12**

This dealership was a very imposing 1920s Art Deco style building with a clocktower on the north western corner of the High Road Finchley and the North Circular Road. They also supplied most makes of car, along with Austin and Morris and the rest of the BMC range. They also sold motorcycles. There were repair and service workshops. The building was demolished, and a block of flats was built in its place.

The original building

The site of the former Glandfield Lawrence today

Consult