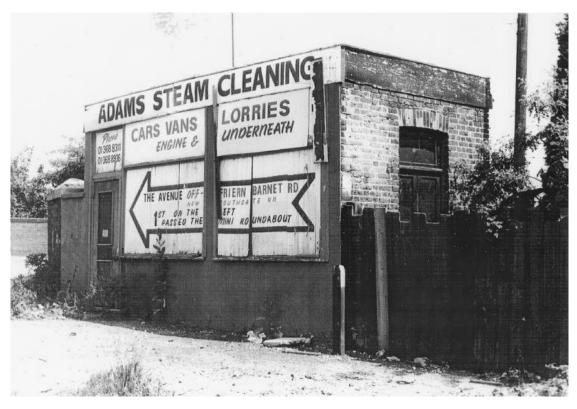

## ADAMS STEAM CLOTHING, THE AVENUE, NEW SOUTHGATE

Photographed in 1985 at the end of the line path at New Southgate Station