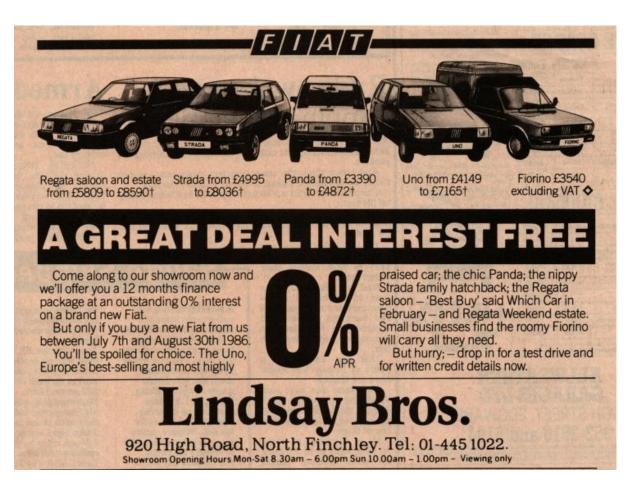

### LINDSAY BROTHERS, 920 & 923-925 HIGH ROAD, N12

This was the Rootes Group dealer. The showroom and offices were on the corner of the High Road, N12 and Highwood Avenue. The service and repair depot was at the end of Avenue Road opposite what is now Sainsbury's. They sold all the Rootes range — Hillman, Humber, Singer, Sunbeam, and later Chrysler. At the side of the building in Highwood avenue there were fuel pumps, for their own use although Hall's had an account with Lindsay's to fill up their own vehicles.

# ROOTES & SIMCA LINDSAY BROS. LTD.

905-925 HIGH ROAD FINCHLEY . N.12

TELEPHONE: 01-445 1022 (10 lines)

Advertisement from 1968

Advertisement from 1985