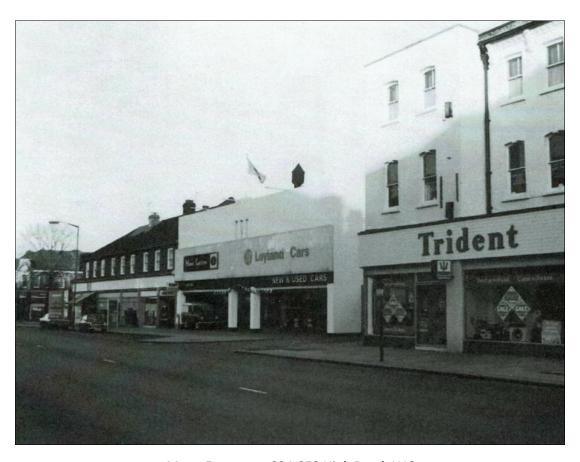

### MANN EGERTON, 834-852 & 1085-1103 HIGH ROAD, N20

The company was formed in 1905 in Norwich by Gerald Mann and Hubert Egerton and they were involved in coachbuilding and had car dealerships in several areas including London. They took over from H A Saunders and offered the British Leyland range. They later moved up the High Road to where the Audi dealership now is.

Mann Egerton at 834-852 High Road, N12

Whetstone Audi 1085-1101 High Road, N20 occupies the site in 2000

Advertisement from 1984

Mann Egerton also bodied Leyland PD1 buses for London Transport In the 1950s at their factory in Norwich. This is TD 95