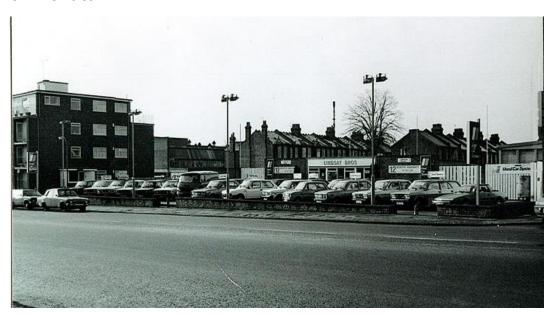

#### H A SAUNDERS, 836-842 HIGH ROAD, N12 & 1097-1103 HIGH ROAD, N20

Saunders set up a business in the former Puget chapel in Totteridge Lane in 1919, selling reconditioned army lorries. He and his family lived in the old manse. He was very successful and became the largest Austin dealer in London by 1936. In the 1950s H A Saunders was the main dealer for Austin cars. It had a smart showroom at number 836-842 High Road (the current site of the Sainsbury's store) with parquet flooring with turntables on which the latest A40s would rotate. There were a number of potted plants on the showroom floor display and near the front window were displayed small Remploy Austin Devon pedal cars on sale in 1952 for £20. This dealer later became Mann Egerton which continued the sale of Austin-Rover cars until it closed and was replaced by the current Sainsbury's store.