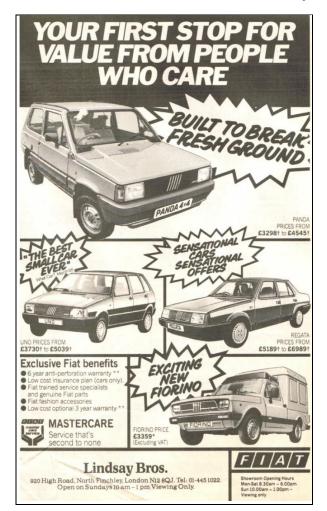

### LINDSAY BROTHERS, 920 & 923-925 HIGH ROAD, N12

This was the Rootes Group dealer. The showroom and offices were on the corner of the High Road, N12 and Highwood Avenue. The service and repair depot was at the end of Avenue Road opposite what is now Sainsbury's. They sold all the Rootes range — Hillman, Humber, Singer, Sunbeam, and later Chrysler. At the side of the building in Highwood avenue there were fuel pumps, for their own use although Hall's had an account with Lindsay's to fill up their own vehicles.

# ROOTES & SIMCA LINDSAY BROS. LTD.

905-925 HIGH ROAD FINCHLEY . N.12

TELEPHONE: 01-445 1022 (10 lines)

Advertisement from 1968

Advertisement from 1985