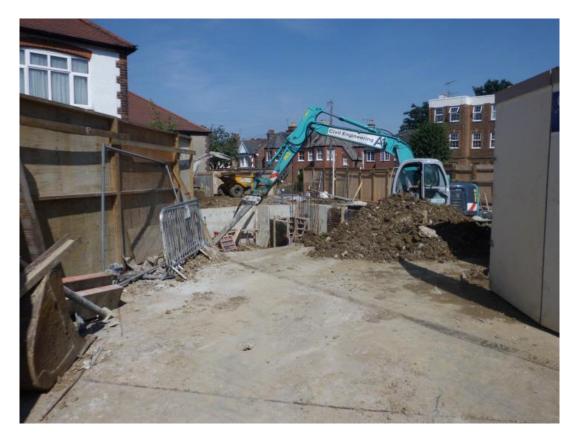

#### **HARTLAND GARAGE, FRIERN BARNET ROAD**

Hartland Garage first appeared in 1931 and became Fairview Service Station in 1986 and Total Service Station in 2001. The site became vacant in 2004 and it was not until 2016 that it was redeveloped, this time as a children's nursery.

1980

The garage being demolished in August 2013 to make way for a children's nursery

We give Green Shield Stamps