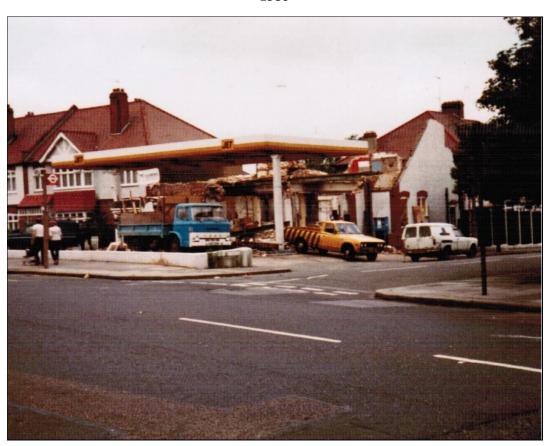

#### **HARTLAND GARAGE, FRIERN BARNET ROAD**

Hartland Garage first appeared in 1931 and became Fairview Service Station in 1986 and Total Service Station in 2001. The site became vacant in 2004 and it was not until 2016 that it was redeveloped, this time as a children's nursery.

1980

The garage being demolished in August 2013 to make way for a children's nursery

We give Green Shield Stamps