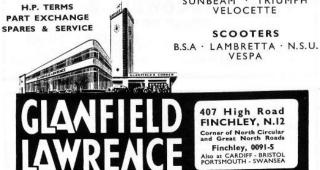

#### **GLANFIED LAWRENCE, 407 HIGH ROAD, N12**

This dealership was a very imposing 1920s Art Deco style building with a clocktower on the north western corner of the High Road Finchley and the North Circular Road. They also supplied most makes of car, along with Austin and Morris and the rest of the BMC range. They also sold motorcycles. There were repair and service workshops. The building was demolished, and a block of flats was built in its place.