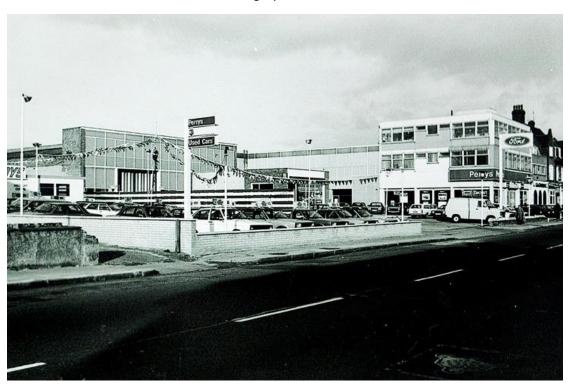

#### PERRY'S OF FINCHLEY, 279 BALLARDS LANE, N12

Perry's was founded in 1908 by W Harold Perry, became a Ford dealer in 1915 and came to Finchley in 1919 and became a limited company in 1926. In 1928 it took over the Ford Main Dealerships at Southend-on-Sea in 1928, in Harrow in 1939 and in Edgware in 1958.

They were situated on the site now occupied by Waitrose in Ballards Lane. They used to have another depot at Whetstone where the El Vaquera Restaurant/N20 now stands. I have a vague childhood memory of the showroom windows displaying agricultural machinery here, such as Ford tractors.

Brownings, 279 Ballards Lane was on the site in 1935

Photographed in 1981

Perry's in 1981, next to the Moss Hall Tavern, now The Greyhound pub

Perry's of Finchley is now Waitrose