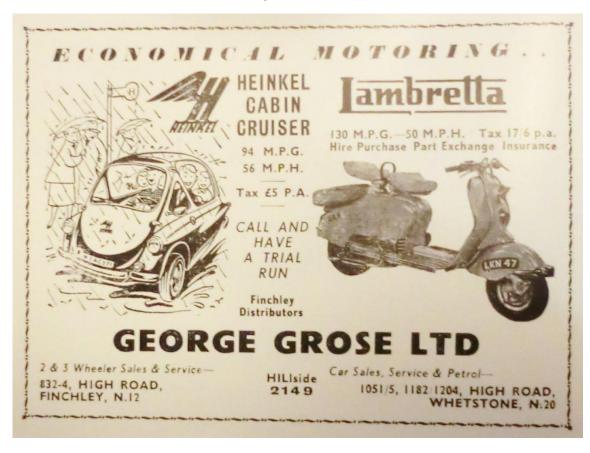

#### GEORGE GROSE, 1051-1055 HIGH ROAD, N20

George Grose had a motorcycle business squeezed in between HA Saunders and what is now a building society on the right as you face (C & G now TSB I think). It was therefore a narrow shop but went back a long way.

George Grose in 1955

Advertisement from 1954