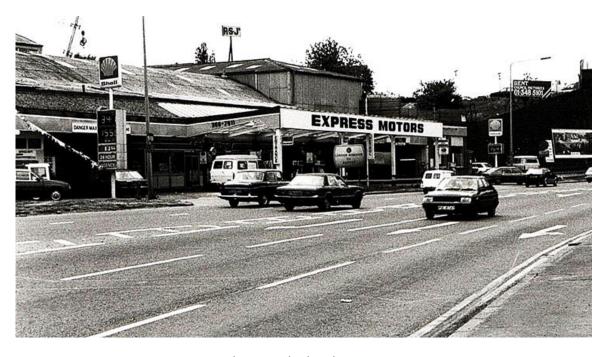

#### EXPRESS MOTORS, 45-47 FRIERN BARNET ROAD, & PINKHAM WAY, N11

The business opened at 45-47 Friern Barnet Road as O G Holmes, motor engineers. After the War it relocated to a site on the southern side of the North Circular Road at the junction with Bounds Green Road. As well as being an agent for Vauxhall cars it had a large service station.

45-47 Friern Barnet Road, N11 in the 1920s

Photographed in the 1970s