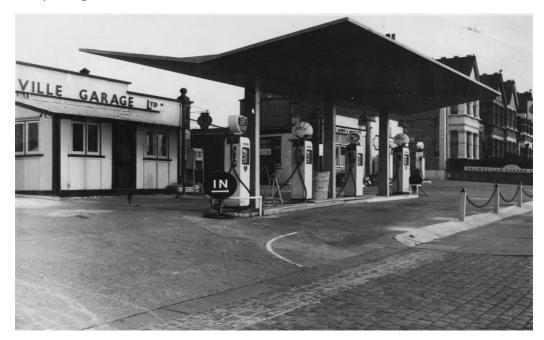

### PALMSVILLE, 202-204 COLNEY HATCH LANE, N10

The business was started in 1918 when Edward H Keary bought a plot of land at 202 Colney Hatch Lane. In 1919 an old coach house on the site was turned into a repair shop and 78 lock-up garages and three hand-operated petrol pumps were added, the first in north London. In 1934 the business was named Palmsville Garage Ltd and extra land was bought and the business expanded. During the War the premises were used by the ARP and the Fire Service and the workshops were used to make munitions. In 1966 a new 2-storey workshop building was built; the petrol pumps were disposed of and the company started selling second-hand cars. At this time Palmsville was a Rootes Group main dealer, selling Hillman, Humber, Singer and sunbeam vehicles. In 2003 the business was taken over by the Rover Group and renamed Phoenix. In 2005 the business closed, and the premises were subsequently demolished to be replaced by a large DIY store, Chris Stevens.

Palmsville in the 1950s

The workshop at the rear photographed in the 1980s

Attendants filled your car in 1984

Photographed in 2000

Photographed in 2005 when Phoenix Garage had closed and the site was up for sale