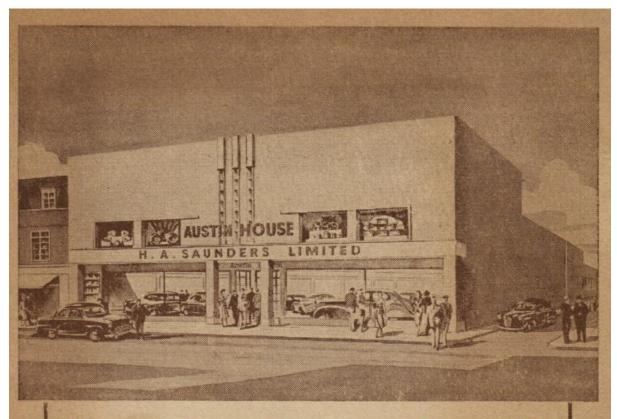

#### H A SAUNDERS, 836-842 HIGH ROAD, N12 & 1097-1103 HIGH ROAD, N20

Saunders set up a business in the former Puget chapel in Totteridge Lane in 1919, selling reconditioned army lorries. He and his family lived in the old manse. He was very successful and became the largest Austin dealer in London by 1936. In the 1950s H A Saunders was the main dealer for Austin cars. It had a smart showroom at number 836-842 High Road (the current site of the Sainsbury's store) with parquet flooring with turntables on which the latest A40s would rotate. There were a number of potted plants on the showroom floor display and near the front window were displayed small Remploy Austin Devon pedal cars on sale in 1952 for £20. This dealer later became Mann Egerton which continued the sale of Austin-Rover cars until it closed and was replaced by the current Sainsbury's store.