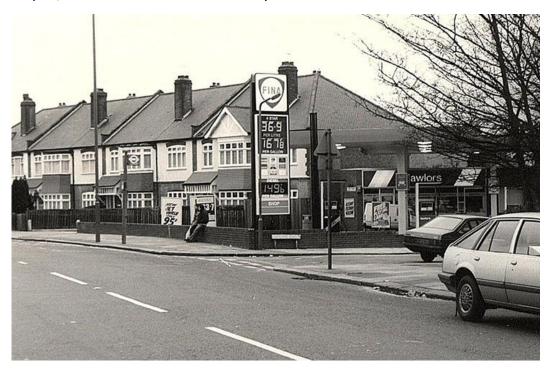

#### **HARTLAND GARAGE, FRIERN BARNET ROAD**

Hartland Garage first appeared in 1931 and became Fairview Service Station in 1986 and Total Service Station in 2001. The site became vacant in 2004 and it was not until 2016 that it was redeveloped, this time as a children's nursery.

1980

The garage being demolished in August 2013 to make way for a children's nursery

We give Green Shield Stamps