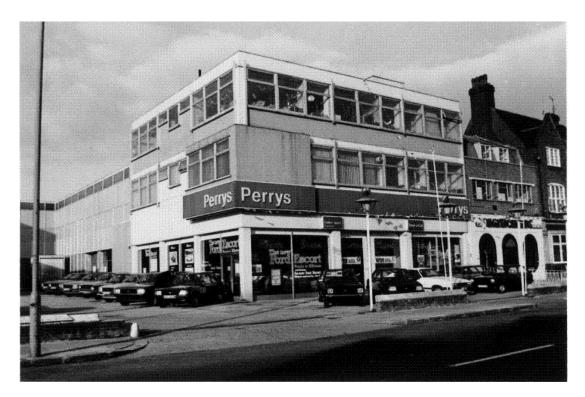

#### PERRY'S OF FINCHLEY, 279 BALLARDS LANE, N12

Perry's was founded in 1908 by W Harold Perry, became a Ford dealer in 1915 and came to Finchley in 1919 and became a limited company in 1926. In 1928 it took over the Ford Main Dealerships at Southend-on-Sea in 1928, in Harrow in 1939 and in Edgware in 1958.

They were situated on the site now occupied by Waitrose in Ballards Lane. They used to have another depot at Whetstone where the El Vaquera Restaurant/N20 now stands. I have a vague childhood memory of the showroom windows displaying agricultural machinery here, such as Ford tractors.

Brownings, 279 Ballards Lane was on the site in 1935

Photographed in 1981

Perry's in 1981, next to the Moss Hall Tavern, now The Greyhound pub

Perry's of Finchley is now Waitrose