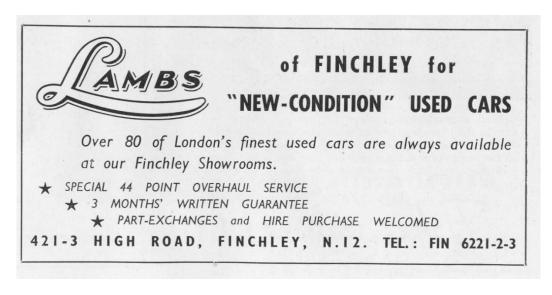

#### LAMB'S 421-423 & 1197-1207 HIGH ROAD, N12

The building is still there at 421 High Road, N12. It was a second-hand dealer in the 1950s, but it later became Ballards of Finchley, a Saab dealer, who had moved from Ballards Lane where Majestic Wine now stands.

Lambs Repairs and Parts Depot at 1197-1207 High Road

Advertisement from 1953

Established in the year 1997

OF FINCHLEY