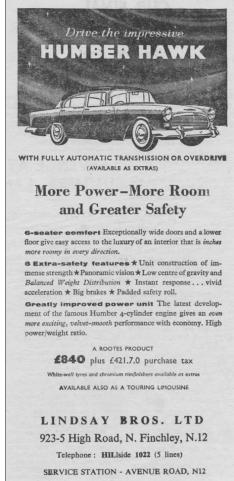

### LINDSAY BROTHERS, 920 & 923-925 HIGH ROAD, N12

This was the Rootes Group dealer. The showroom and offices were on the corner of the High Road, N12 and Highwood Avenue. The service and repair depot was at the end of Avenue Road opposite what is now Sainsbury's. They sold all the Rootes range — Hillman, Humber, Singer, Sunbeam, and later Chrysler. At the side of the building in Highwood avenue there were fuel pumps, for their own use although Hall's had an account with Lindsay's to fill up their own vehicles.