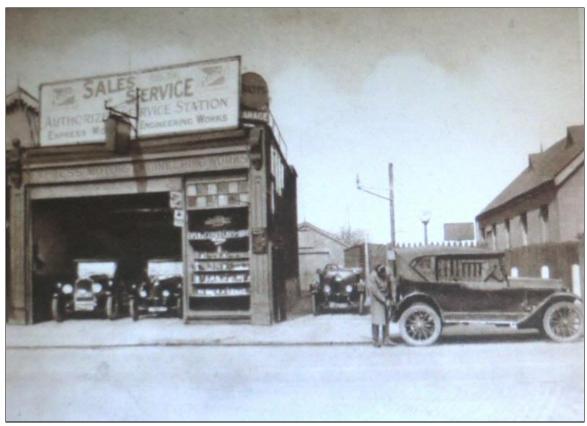

#### EXPRESS MOTORS, 45-47 FRIERN BARNET ROAD, & PINKHAM WAY, N11

The business opened at 45-47 Friern Barnet Road as O G Holmes, motor engineers. After the War it relocated to a site on the southern side of the North Circular Road at the junction with Bounds Green Road. As well as being an agent for Vauxhall cars it had a large service station.

45-47 Friern Barnet Road, N11 in the 1920s

Photographed in the 1970s