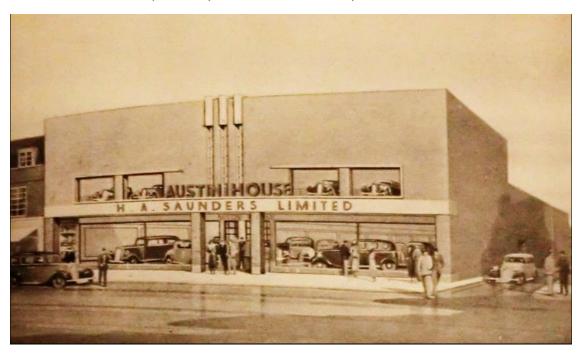

#### H A SAUNDERS, 836-842 HIGH ROAD, N12 & 1097-1103 HIGH ROAD, N20

Saunders set up a business in the former Puget chapel in Totteridge Lane in 1919, selling reconditioned army lorries. He and his family lived in the old manse. He was very successful and became the largest Austin dealer in London by 1936. In the 1950s H A Saunders was the main dealer for Austin cars. It had a smart showroom at number 836-842 High Road (the current site of the Sainsbury's store) with parquet flooring with turntables on which the latest A40s would rotate. There were a number of potted plants on the showroom floor display and near the front window were displayed small Remploy Austin Devon pedal cars on sale in 1952 for £20. This dealer later became Mann Egerton which continued the sale of Austin-Rover cars until it closed and was replaced by the current Sainsbury's store.