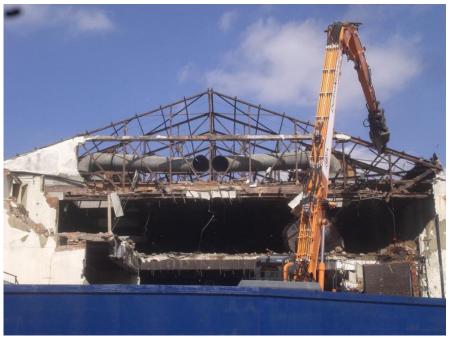

The former Furnitureland store is being demolished on 23 April 2013 to make way for a development of flats and offices. The building was originally the Odeon, North Finchley which opened on 14 October 1935 and closed on 26 December 1964. The building was taken over by Hall's of Finchley, and then by Furnitureland who vacated it in April 2006