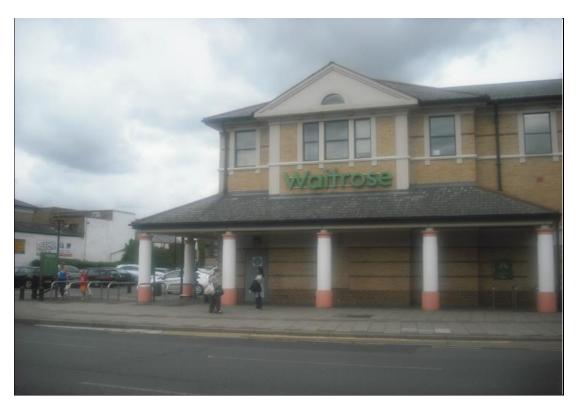

They were situated on the site now occupied by Waitrose in Ballards Lane. They used to have another depot at Whetstone where the El Vaquera Restaurant/N20 now stands. I have a vague childhood memory of the showroom windows displaying agricultural machinery here, such as Ford tractors.

Brownings, 279 Ballards Lane was on the site in 1935

Photographed in 1981

Perry's in 1981, next to the Moss Hall Tavern, now The Greyhound pub

Perry's of Finchley is now Waitrose