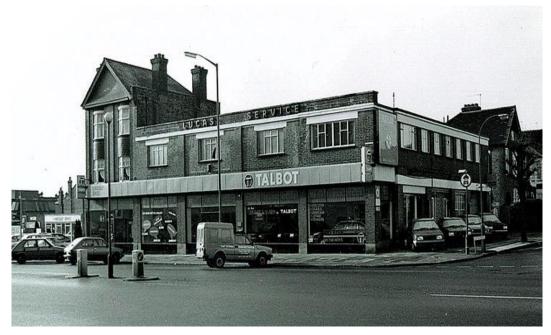

### LINDSAY BROTHERS, 920 & 923-925 HIGH ROAD, N12

This was the Rootes Group dealer. The showroom and offices were on the corner of the High Road, N12 and Highwood Avenue. The service and repair depot was at the end of Avenue Road opposite what is now Sainsbury's. They sold all the Rootes range — Hillman, Humber, Singer, Sunbeam, and later Chrysler. At the side of the building in Highwood avenue there were fuel pumps, for their own use although Hall's had an account with Lindsay's to fill up their own vehicles.