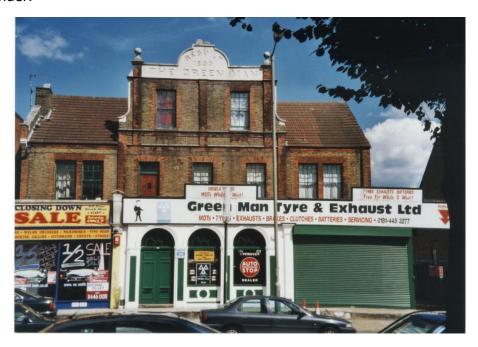

#### **GREEN MAN TYRE, 1308 HIGH ROAD, N20**

A pub – The Lion - was built on the site around 1485. It became The Green Man in 1732. It was rebuilt in 1890 and a garage was opened in 1914. In 1937 it was bought by Councillor W P 'Bill' Render.

#### LUNCH or TEA

at the

Sign of "The GREEN MAN"

HIGH STREET (Close to the old What Stone).

Proprietor - - J. T. AYRES.

PLEASURE GARDENS ADJOIN.

All the attractions of an old Wayside Inn.

An advertisement from the time it was a pub