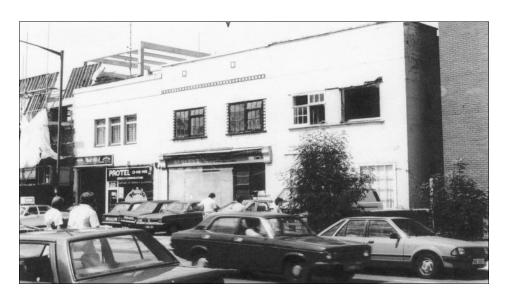

#### **ALEXANDRA HIRE, 1-3 PEMBROKE ROAD, N10**

The business was started in 1945 by Ethel Louise Dyet who was also licensee at the *Alexandra Arms* pub just around the corner in Cromwell Road, N10. The business was taken over in 1948 by her son, Gilbert, who at that date was 17 years old. The company supplied funeral cars, including hearses, for the funeral directors Burridge & Co of Wood Green.

# ALEXANDRA HIRE

(MUSWELL HILL) LTD.

Tudor 2991

# The finest chauffeur-driven service in North London

FOR WEDDINGS AND ALL OCCASIONS - ANYTIME - ANYWHERE PUNCTUALITY - COURTESY. SELF-DRIVE CARS ALSO AVAILABLE Austin Princess limousines and Vauxhall saloons. Coast and Long-distance travel from 10d. per mile

ALL CARS FITTED WITH HEATERS FOR YOUR GREATER COMFORT