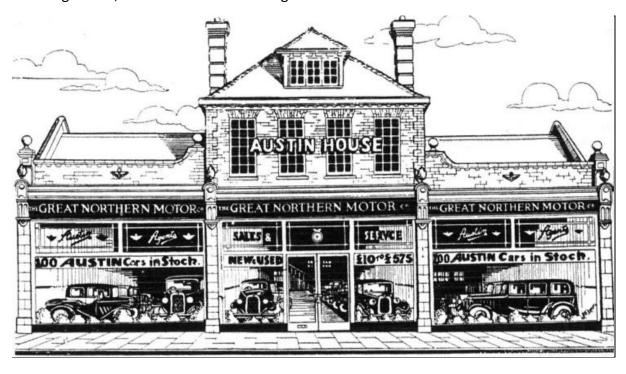

#### **GREAT NORTHERN MOTORS, 836-842 & 870-874 HIGH ROAD, N12**

Great Northern Motors (London) Ltd appeared in the High Road in 1934 next to Ravensdale Avenue on the site later to be occupied by H A Saunders Ltd. It had a repair depot at 1097 & 1103 High Road, Whetstone & in Totteridge Lane.

Advertisement from 1935