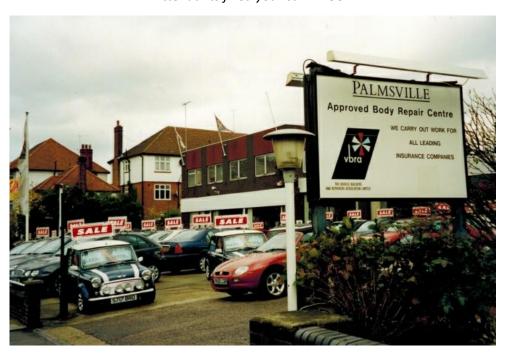

### PALMSVILLE, 202-204 COLNEY HATCH LANE, N10

The business was started in 1918 when Edward H Keary bought a plot of land at 202 Colney Hatch Lane. In 1919 an old coach house on the site was turned into a repair shop and 78 lock-up garages and three hand-operated petrol pumps were added, the first in north London. In 1934 the business was named Palmsville Garage Ltd and extra land was bought and the business expanded. During the War the premises were used by the ARP and the Fire Service and the workshops were used to make munitions. In 1966 a new 2-storey workshop building was built; the petrol pumps were disposed of and the company started selling second-hand cars. At this time Palmsville was a Rootes Group main dealer, selling Hillman, Humber, Singer and sunbeam vehicles. In 2003 the business was taken over by the Rover Group and renamed Phoenix. In 2005 the business closed, and the premises were subsequently demolished to be replaced by a large DIY store, Chris Stevens.

Palmsville in the 1950s

The workshop at the rear photographed in the 1980s

Attendants filled your car in 1984

Photographed in 2000

Photographed in 2005 when Phoenix Garage had closed and the site was up for sale

The former Palmsville site is today a DIY store

'Phone: Mount View 2761